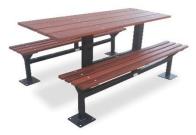

#### Option examples:

EM050 The George Setting with wheelchair access option (DDA heights available)

Shelter option with setting, EM512 Grevillea Shelter and EM050 The George Setting

EM107 The George Bench or EM108 The George Table are also available separately