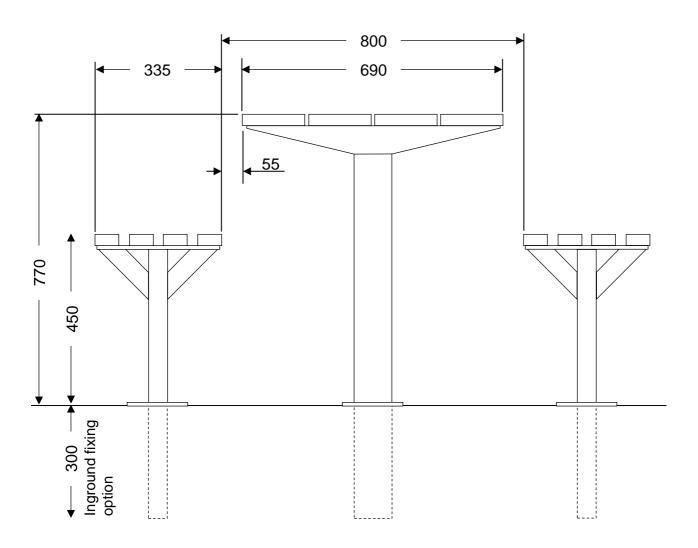

fications:**

Length: 1800mm

• Battens: hardwood timber oiled - bench 63 x 30mm

hardwood timber oiled - table 165 x 30mm

Frames: galvanised steel

bench legs 50 x 50mm table legs 100 x 100mm

Fixture: surface, sub-surface, inground

Finish: natural/raw

#### **Options:**

Length: 2100mm or customised

• Battens: painted, aluminium plank 250 x 50mm, composite timber

Frames: stainless steelFinish: powder coated

DDA: table DDA compliant (wheelchair access)

#### Option examples:



EM050 The George Setting with wheelchair access option (DDA heights available)



Shelter option with setting, EM512 Grevillea Shelter and EM050 The George Setting



EM107 The George Bench or EM108 The George Table are also available separately

# The George Table & Bench Setting EM050



### **Dimensions**



## Dimensions – with DDA table and raised bench options