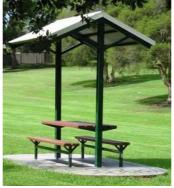

#### Option examples:

EM050 The George Setting with wheelchair access option (DDA heights available)

Shelter option with setting, EM512 Grevillea Shelter and EM050 The George Setting

EM107 The George Bench or EM108 The George Table are also available separately