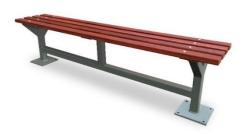

#### Option examples:

EM050 The George Setting with wheelchair access option (DDA heights available)

Shelter option with setting, EM512 Grevillea Shelter and EM050 The George Setting

EM107 The George Bench or EM108 The George Table are also available separately