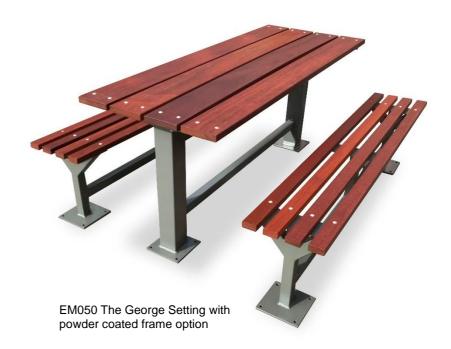

# The George Table & Bench Setting

EM050

#### **Standard Specifications:**

Length: 1800mm

• Battens: hardwood timber oiled - bench 63 x 30mm

hardwood timber oiled - table 165 x 30mm

Frames: galvanised steel

bench legs 50 x 50mm table legs 100 x 100mm

Fixture: surface, sub-surface, inground

Finish: natural/raw

#### **Options:**

Length: 2100mm or customised

• Battens: painted, aluminium plank 250 x 50mm, composite timber

Frames: stainless steelFinish: powder coated

DDA: table DDA compliant (wheelchair access)