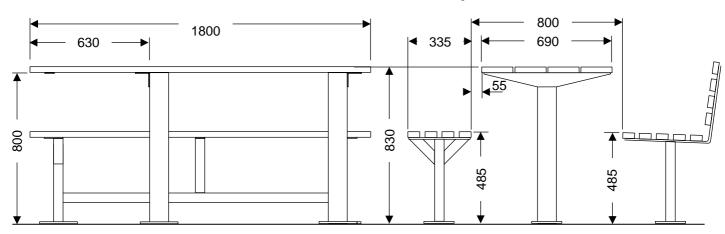

led - bench 63 x 30mm

hardwood timber oiled - table 165 x 30mm

Frames: galvanised steel

bench legs 50 x 50mm table legs 100 x 100mm

Fixture: surface, sub-surface, inground

Finish: natural/raw

#### **Options:**

Length: 2100mm or customised

• Battens: painted, aluminium plank 250 x 50mm, composite timber

Frames: stainless steelFinish: powder coated

DDA: table DDA compliant (wheelchair access)

#### Option examples:



EM050 The George Setting with wheelchair access option (DDA heights available)



Shelter option with setting, EM512 Grevillea Shelter and EM050 The George Setting



EM107 The George Bench or EM108 The George Table are also available separately

# The George Table & Bench Setting EM050



### **Dimensions**



## Dimensions – with DDA table and raised bench options